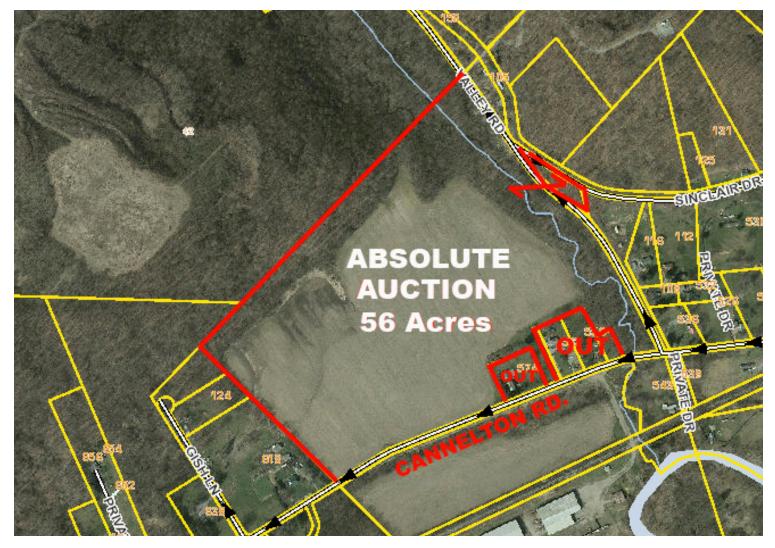

## 56.68-Acres Vacant Land MOSTLY ALL TILLABLE

Beaver County – Darlington Twp. – Blackhawk Schools Frontage On Two Roads – Small Creek – Sold As One Parcel

## ABSOLUTE AUCTION, All sells to highest bidder(s) on location: Cannelton Rd., Darlington, PA 16115

**Directions:** Take Rt. 51 (Constitution Blvd.) northwest of Chippewa Pa or southeast of the Ohio line to Rt. 651 Cannelton Rd. and west to land or Take Rt. 154 east of Negley, OH to Darlington Rd which becomes Cannelton Rd. in PA to land. Watch for KIKO signs.

**Real Estate:** 56.68 acres mostly all tillable with some woods, small creek, loads of frontage on Cannelton and Valley Roads. Sells as a unit. Walk the land at your convenience.

**TERMS ON REAL ESTATE:** 10% down auction day, balance due at closing. A 10% buyer's premium will be added to the highest bid to establish the purchase price, which goes to the seller. Any desired inspections must be made prior to bidding. All information contained herein was derived from sources believed to be correct. Information is believed to be accurate but not guaranteed.