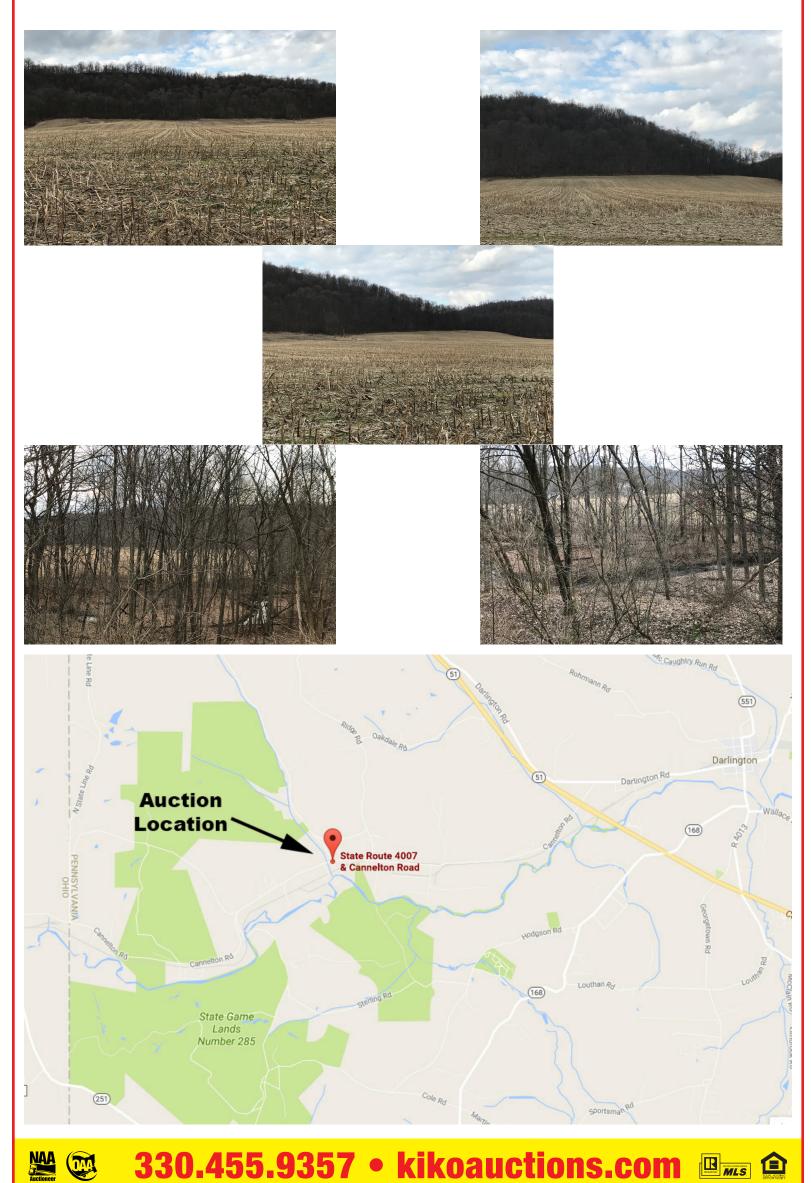

## ABSOLUTE AUCTION, All sells to highest bidder(s) on location: Cannelton Rd., Darlington, PA 16115

**Directions:** Take Rt. 51 (Constitution Blvd.) northwest of Chippewa Pa or southeast of the Ohio line to Rt. 651 Cannelton Rd. and west to land or Take Rt. 154 east of Negley, OH to Darlington Rd which becomes Cannelton Rd. in PA to land. Watch for KIKO signs.

**Real Estate:** 56.68 acres mostly all tillable with some woods, small creek, loads of frontage on Cannelton and Valley Roads. Sells as a unit. Walk the land at your convenience.

**TERMS ON REAL ESTATE:** 10% down auction day, balance due at closing. A 10% buyer's premium will be added to the highest bid to establish the purchase price, which goes to the seller. Any desired inspections must be made prior to bidding. All information contained herein was derived from sources believed to be correct. Information is believed to be accurate but not guaranteed.